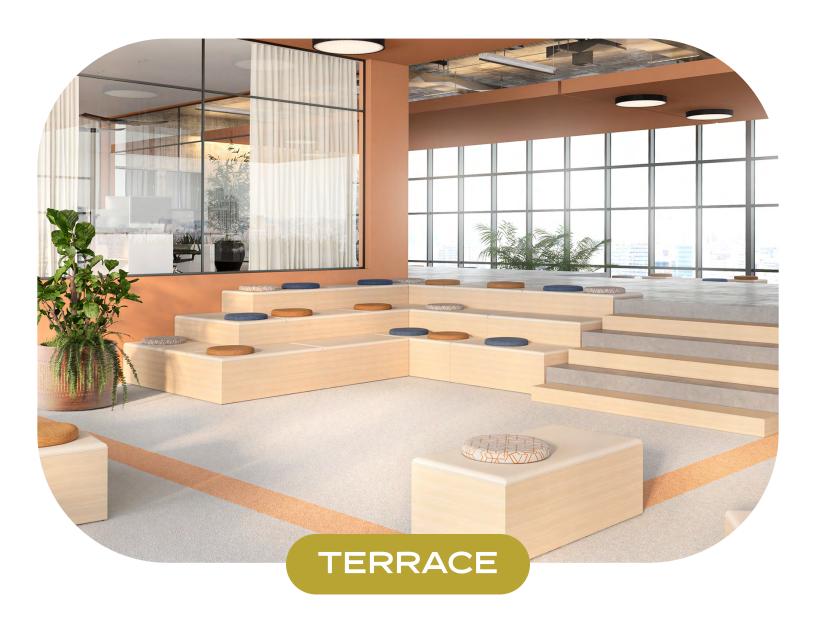

Terrace is a tiered, modular stadium seating collection with magnetic seat cushions and integrated planter options. Spruce up an open-office floor plan while creating an office meeting destination for collaboration and team work.

Seasons aren't the only thing that change, Terrace can be specified with extra seat cushions to reflect the holiday or time of year. Take the scenic route by colorblocking seat cushions or mixing woven and coated fabrics together.