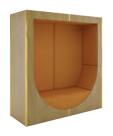

The Echo I is a seating pod with an upholstered bench, upholstered walls & ceiling, and a laminated outside. The Echo II is a seating pod with booth seating, upholstered walls & ceiling, and a laminated arch outside.

## Echo I

Dimensions: Yardage: Product #:

80"L x 30"D x 86"H Seat: 3 VEN500-2577-I

SH: 18" Back Wall: 3 Inside Side Walls: 3

Ceiling: 3

| COM      | Grade 3  | Grade 4  | Grade 5  | Grade 6  | Grade 7  | Grade 8  | Grade 9  | Grade 10 |
|----------|----------|----------|----------|----------|----------|----------|----------|----------|
| \$19,252 | \$20,292 | \$20,782 | \$21,394 | \$22,006 | \$22,618 | \$23,230 | \$23,842 | \$24,454 |