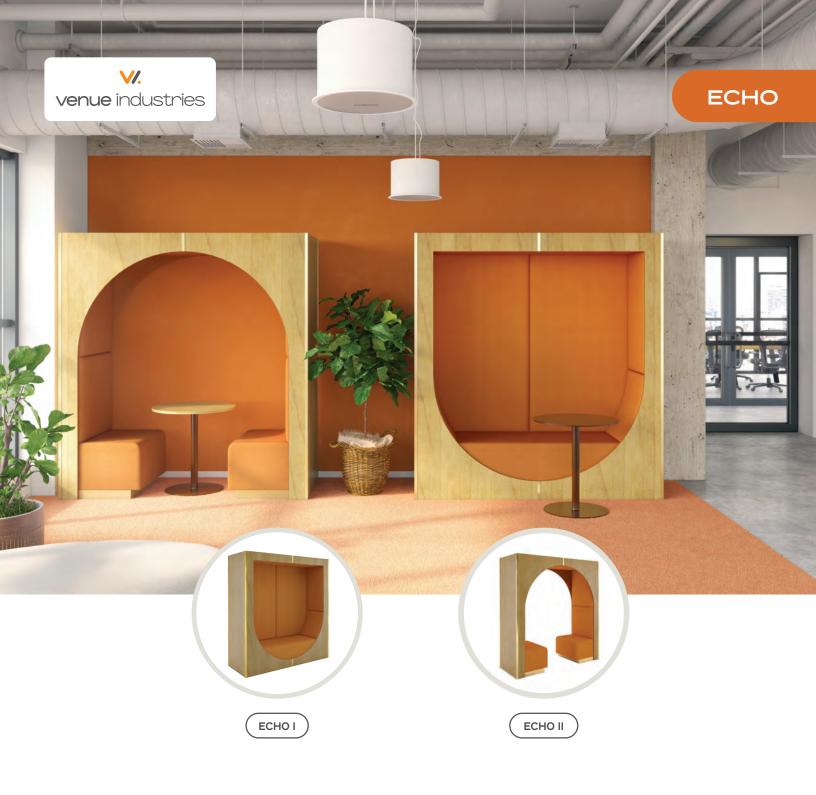

The Echo I is a seating pod with an upholstered bench, upholstered walls & ceiling, and a laminated outside. The Echo II is a seating pod with booth seating, upholstered walls & ceiling, and a laminated arch outside.

## **ECHO PODS**

## Echo I

Dimensions: Yardage: Product #:

80"L x 30"D x 86"H Seat: 3 VEN500-2577-I

SH: 18" Back Wall: 3 Inside Side Walls: 3

Ceiling: 3

| COM      | Grade 3  | Grade 4  | Grade 5  | Grade 6  | Grade 7  | Grade 8  | Grade 9  | Grade 10 |
|----------|----------|----------|----------|----------|----------|----------|----------|----------|
| \$19,252 | \$20,292 | \$20,782 | \$21,394 | \$22,006 | \$22,618 | \$23,230 | \$23,842 | \$24,454 |

## Echo II 30

Dimensions: Yardage: Product #:

80"L x 30"D x 86"H VEN500-2577-II-30 Seat: 3

SH: 18" Inside Side Walls: 3 Ceiling: 3

| COM      | Grade 3  | Grade 4  | Grade 5  | Grade 6  | Grade 7  | Grade 8  | Grade 9  | Grade 10 |
|----------|----------|----------|----------|----------|----------|----------|----------|----------|
| \$18,903 | \$19,684 | \$20,051 | \$20,510 | \$20,969 | \$21,428 | \$21,887 | \$22,346 | \$22,805 |

## Echo II 48

SH: 18"

Dimensions: Yardage: Product #:

80"L x 48"D x 86"H VEN500-2577-II-48 Seat: 3

> Inside Back: 4 Ceiling: 3

| COM      | Grade 3  | Grade 4  | Grade 5  | Grade 6  | Grade 7  | Grade 8  | Grade 9  | Grade 10 |
|----------|----------|----------|----------|----------|----------|----------|----------|----------|
| \$20,332 | \$21,199 | \$21,607 | \$22,117 | \$22,627 | \$23,137 | \$23,647 | \$24,157 | \$24,667 |