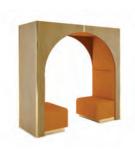

The Echo I is a seating pod with an upholstered bench, upholstered walls & ceiling, and a laminated outside. The Echo II is a seating pod with booth seating, upholstered walls & ceiling, and a laminated arch outside.

## Echo II 30

Dimensions: Yardage: Product #:

80"L x 30"D x 86"H VEN500-2577-II-30 Seat: 3

SH: 18" Inside Side Walls: 3 Ceiling: 3

| COM      | Grade 3  | Grade 4  | Grade 5  | Grade 6  | Grade 7  | Grade 8  | Grade 9  | Grade 10 |
|----------|----------|----------|----------|----------|----------|----------|----------|----------|
| \$18,903 | \$19,684 | \$20,051 | \$20,510 | \$20,969 | \$21,428 | \$21,887 | \$22,346 | \$22,805 |

## Echo II 48

SH: 18"

Dimensions: Yardage: Product #:

80"L x 48"D x 86"H VEN500-2577-II-48 Seat: 3

> Inside Back: 4 Ceiling: 3

| COM      | Grade 3  | Grade 4  | Grade 5  | Grade 6  | Grade 7  | Grade 8  | Grade 9  | Grade 10 |
|----------|----------|----------|----------|----------|----------|----------|----------|----------|
| \$20,332 | \$21,199 | \$21,607 | \$22,117 | \$22,627 | \$23,137 | \$23,647 | \$24,157 | \$24,667 |