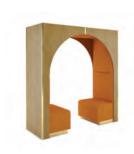

The Echo I is a seating pod with an upholstered bench, upholstered walls & ceiling, and a laminated outside. The Echo II is a seating pod with booth seating, upholstered walls & ceiling, and a laminated arch outside.

## Echo II 30

Dimensions: Yardage: Product #:

80"L x 30"D x 86"H VEN500-2577-II-30 Seat: 3

SH: 18" Inside Side Walls: 3 Ceiling: 3

| COM      | Grade 3  | Grade 4  | Grade 5  | Grade 6  | Grade 7  | Grade 8  | Grade 9  | Grade 10 |
|----------|----------|----------|----------|----------|----------|----------|----------|----------|
| \$18,903 | \$19,684 | \$20,051 | \$20,510 | \$20,969 | \$21,428 | \$21,887 | \$22,346 | \$22,805 |

## Echo II 48

SH: 18"

Dimensions: Yardage: Product #:

80"L x 48"D x 86"H VEN500-2577-II-48 Seat: 3

> Inside Back: 4 Ceiling: 3

| COM      | Grade 3  | Grade 4  | Grade 5  | Grade 6  | Grade 7  | Grade 8  | Grade 9  | Grade 10 |
|----------|----------|----------|----------|----------|----------|----------|----------|----------|
| \$20,332 | \$21,199 | \$21,607 | \$22,117 | \$22,627 | \$23,137 | \$23,647 | \$24,157 | \$24,667 |