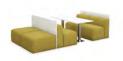

### Layout B

Layout C

| Dimensions:                               | Yardage: | Product #:          |
|-------------------------------------------|----------|---------------------|
| 136"L x 68"D x 36"H<br>SH: 18"<br>SD: 34" | 23.5 yds | VEN500-2594-LAYOUTB |