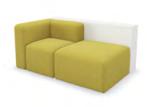

### Layout A

Dimensions:

148"L x 68"D x 36"H SH: 18" SD: 34" Yardage: 20.5 yds Product #: VEN500-2594-LAYOUTA