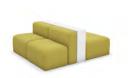

### Maeve Back

Maeve Corner

| Dimensions:        | Yardage: | Product #:         |
|--------------------|----------|--------------------|
| 34"L x 34"D x 30"H | 4.5 yds  | VEN500-2594-3434-S |
| SD: 24"            |          |                    |