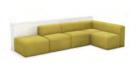

### Layout A

Dimensions:

148"L x 68"D x 36"H SH: 18" SD: 34" Yardage: 20.5 yds Product #: VEN500-2594-LAYOUTA