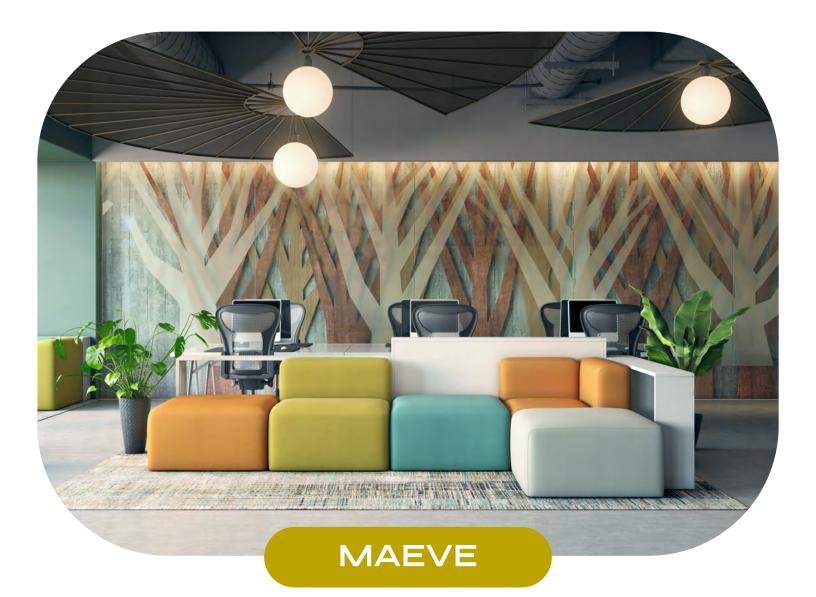

## MAEVE COMPONENTS

### Layout A

Dimensions:

148"L x 68"D x 36"H SH: 18" SD: 34" Yardage: 20.5 yds Product #: VEN500-2594-LAYOUTA