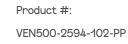

### Layout B

Layout C

| Dimensions:                               | Yardage: | Product #:          |
|-------------------------------------------|----------|---------------------|
| 136"L x 68"D x 36"H<br>SH: 18"<br>SD: 34" | 23.5 yds | VEN500-2594-LAYOUTB |