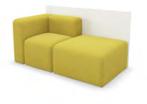

### Layout B

Layout C

| Dimensions:                               | Yardage: | Product #:          |
|-------------------------------------------|----------|---------------------|
| 136"L x 68"D x 36"H<br>SH: 18"<br>SD: 34" | 23.5 yds | VEN500-2594-LAYOUTB |