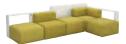

### Layout E

Dimensions:

SD: 34"

136"L x 102"D x 36"H SH: 18" SD: 34" Yardage: 31 yds Product #:

VEN500-2594-LAYOUTE

Maeve is a modular soft seating collection that offers a series of configurations for lounging, working or dining. The Maeve Collection includes console tables and privacy panels, which provides optimized functionality and space-efficiency.