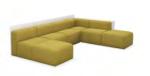

| Dimensions:                              | Yardage: | Product #:          |
|------------------------------------------|----------|---------------------|
| 80"L x 68"D x 36"H<br>SH: 18"<br>SD: 34" | 15 yds   | VEN500-2594-LAYOUTC |