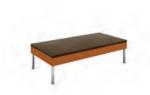

### Hemingway Two-Seater Bench

Dimensions: Yardage:

52"L x 26"D x 18"H Seat: 2 Base: .5 Product #:

VEN500-2593-52B

### Hemingway Three-Seater Bench

Dimensions: Yardage: Product #:

78"L x 26"D x 18"H Seat: 3 VEN500-2593-78B

Base: .8