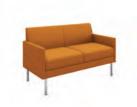

#### Hemingway Two-Seater Sofa with Table

Dimensions: Yardage:

Seat: 2.6

Inside Back: 2.6 Outside Back: 2

Arms: 3 Base: .8 Product #:

VEN500-2593-78-T-C