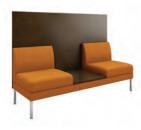

### Hemingway Armless Three-Seater Sofa with Laminated Privacy Panel

Dimensions:

Yardage:

Product #:

78"L x 27"D x 54"H

Seat: 3

VEN500-2593-78-PP

SH: 18" SD: 21"

Inside Back: 3

Base: .8