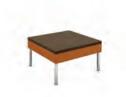

# Hemingway Upholstered End Table

Dimensions:

Yardage:

Product #:

26"L x 26"D x 13.5"H

Base: .3

VEN500-2593-2626T