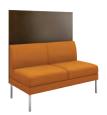

### Hemingway Armless Three-Seater Sofa with Laminated Privacy Panel

Dimensions:

Yardage:

Product #:

78"L x 27"D x 54"H

Seat: 3

VEN500-2593-78-PP

SH: 18" SD: 21"

Inside Back: 3

Base: .8