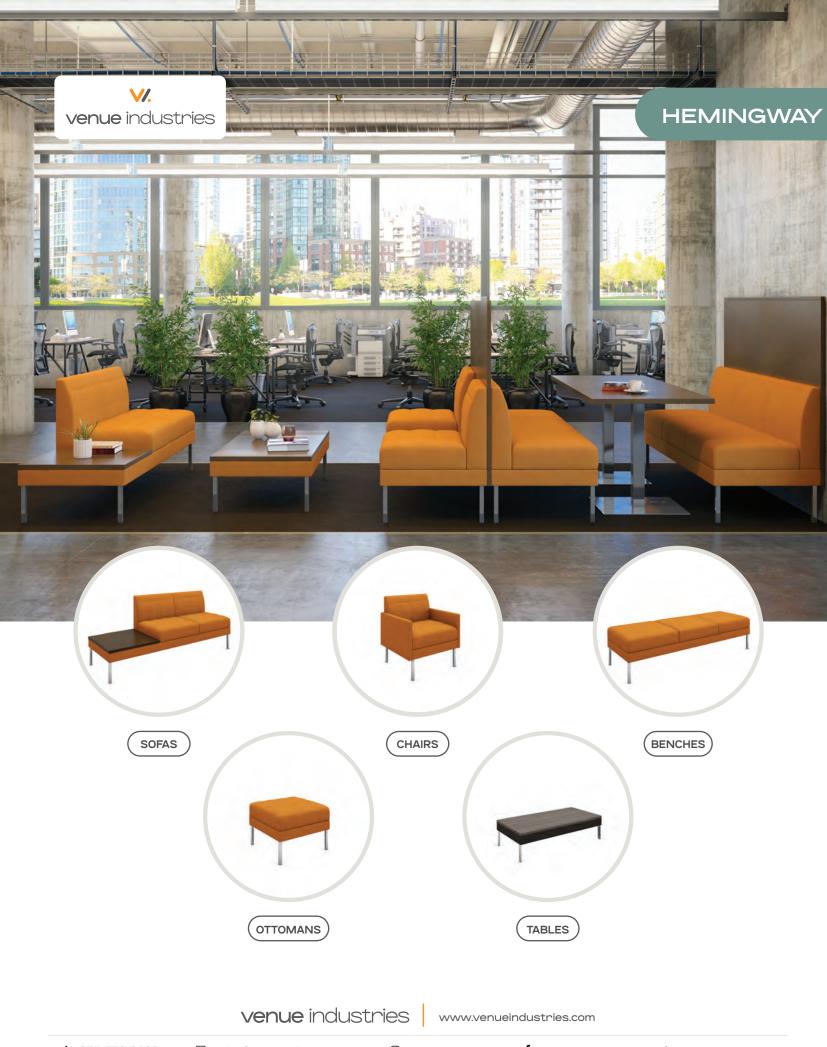

#### Hemingway Three-Seater Sofa

Dimensions:

Yardage:

Product #:

82"L x 26"D x 32"H

Seat: 3

SH: 18" SD: 21"

Inside Back: 3 Outside Back: 3

Base: .8

VEN500-2593-78-A