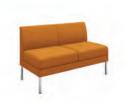

### Hemingway Armless Three-Seater Sofa

Dimensions:

Yardage:

Product #:

78"L x 26"D x 32"H

Seat: 3 Inside Back: 3 VEN500-2593-78

SH: 18" SD: 21"

Outside Back: 3 Base: .8