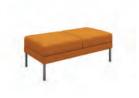

### Hemingway Two-Seater Bench

Dimensions: Yardage:

52"L x 26"D x 18"H Seat: 2 Base: .5 Product #:

VEN500-2593-52B

### Hemingway Three-Seater Bench

Dimensions: Yardage: Product #:

78"L x 26"D x 18"H Seat: 3 VEN500-2593-78B

Base: .8