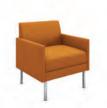

#### Hemingway Chair

Dimensions: Yardage:

 30"L x 26"D x 32"H
 Seat: 1

 SH: 18"
 Inside Back: 1

 SD: 21"
 Outside Back: 1

Base: .3

Product #:

VEN500-2593-26-A