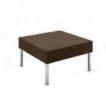

# Hemingway Coffee Table

Dimensions:

Product #:

54"L x 26"D x 13.5"H

VEN500-2593-2654T

#### Hemingway Upholstered End Table

Dimensions:

Yardage:

Product #:

54"L x 26"D x 13.5"H

Base: .5

VEN500-2593-2654T