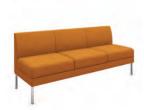

### Hemingway Armless Three-Seater Sofa with Laminated Privacy Panel

Dimensions:

Yardage:

Product #:

78"L x 27"D x 54"H

Seat: 3

VEN500-2593-78-PP

SH: 18" SD: 21"

Inside Back: 3

Base: .8