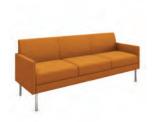

### Hemingway Armless Three-Seater Sofa

Dimensions:

Yardage:

Product #:

78"L x 26"D x 32"H

Seat: 3 Inside Back: 3 VEN500-2593-78

SH: 18" SD: 21"

Outside Back: 3 Base: .8