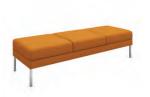

### Hemingway Three-Seater Bench

Dimensions: Yardage: Product #:

78"L x 26"D x 18"H Seat: 3 VEN500-2593-78B

Base: .8