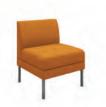

#### Hemingway Armless Chair

Dimensions: Yardage:

 26"L x 26"D x 32"H
 Seat: 1

 SH: 18"
 Inside Back: 1

 SD: 21"
 Outside Back: 1

Base: .3

Product #:

VEN500-2593-26