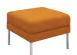

### Hemingway Ottoman

Dimensions:

Yardage:

Product #:

26"L x 26"D x 18"H

Seat: 1 Base: .25 VEN500-2593-26