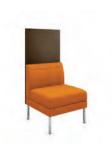

### Hemingway Armless Three-Seater Sofa with Laminated Privacy Panel

Dimensions:

Yardage:

Product #:

78"L x 27"D x 54"H

Seat: 3

VEN500-2593-78-PP

SH: 18" SD: 21"

Inside Back: 3

Base: .8