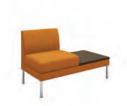

#### Hemingway Two-Seater Sofa with Table

Dimensions: Yardage:

Seat: 2.6

Inside Back: 2.6 Outside Back: 2

Arms: 3 Base: .8 Product #:

VEN500-2593-78-T-C