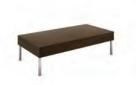

### Hemingway Two-Seater Bench

Dimensions: Yardage:

52"L x 26"D x 18"H Seat: 2 Base: .5 Product #:

VEN500-2593-52B

### Hemingway Three-Seater Bench

Dimensions: Yardage: Product #:

78"L x 26"D x 18"H Seat: 3 VEN500-2593-78B

Base: .8