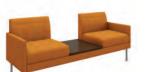

#### Hemingway Two-Seater Sofa with Table

Dimensions: Yardage:

Seat: 2.6

Inside Back: 2.6 Outside Back: 2

Arms: 3 Base: .8 Product #:

VEN500-2593-78-T-C