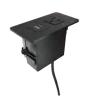

# Mini-Tap Power Outlet

Dimensions:

Power:

Product #:

3.25"L x 2"H Cord: 72" 1 Power Outlet 2 USB Ports VEN500-BE04315

The Hemingway is an upholstered collection with sofa, bench, ottoman and table options. Truly utilitarian in its nature, Hemingway works well for all public spaces. Pair the components to create your own seating arrangement.