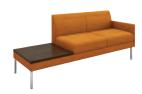

Yardage:

Seat: 2.6

Inside Back: 2.6 Outside Back: 2

Arms: 1.5

Base: .8

Hemingway Armless Two-Seater Sofa with Side Table

Dimensions: Yardage: Product #: Seat: 2

78"L x 26"D x 32"H

SH: 18"

Inside Back: 2 Outside Back: 3

Base: .8

VEN500-2593-78-T-LF

Hemingway Two-Seater Sofa

Dimensions: Yardage:

56"L x 26"D x 32"H

SH: 18"