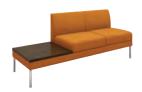

### Hemingway Armless Two-Seater Sofa with Table

Dimensions:

SD: 21"

Yardage:

Product #:

78"L x 27"D x 54"H SH: 18"

Booth Height: 32"

Seat: 2 Inside Back: 2 Panel: 6

Base: .8

VEN500-2593-78-PP-T-LF