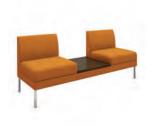

### Hemingway Two-Seater Bench

Dimensions: Yardage:

52"L x 26"D x 18"H Seat: 2 Base: .5 Product #:

VEN500-2593-52B