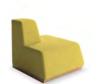

### Arena 3 Step

Dimensions:

Yardage:

Product #:

36"L x 39"D x 36"H First Step: 9.6" Second Step: 26.5"

Second Step: 26.5 Third Step: 36" Front/Steps: 2.5 Sides: 2.5 Outside Back: 1 VEN500-2600-3

Yardage:

Product #:

36"L x 39"D x 36"H SH: 18.5" Front/Steps: 2.5 Sides: 2.5 Outside Back: 1 VEN500-2600-2