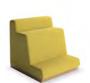

### Arena 2 Step Inside Corner

Dimensions:

Yardage:

Product #:

39"L x 39"D x 36"H SH: 18.5" Front Steps: 2.5 Sides: 2.5

Outside Back: 2.5

VEN500-2600-2IC