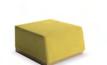

### Arena Outside Ottoman

Dimensions:

SH: 18.5"

Yardage:

Product #:

39"L x 39"D x 18.5"H

Front/Step: 2.5 Sides: 1.5 VEN500-2600-0T

Dimensions: