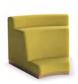

### Arena 2 Step Outside Corner

Dimensions:

Yardage:

Front/Steps: 4

Product #:

39"L x 39"D x 36"H SH: 18.5"

Sic

Sides: 2.5