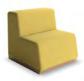

### Arena 3 Step

Dimensions:

Yardage:

Product #:

36"L x 39"D x 36"H First Step: 9.6" Second Step: 26.5"

Second Step: 26.5 Third Step: 36" Front/Steps: 2.5 Sides: 2.5 Outside Back: 1 VEN500-2600-3

Yardage:

Product #:

36"L x 39"D x 36"H SH: 18.5" Front/Steps: 2.5 Sides: 2.5 Outside Back: 1 VEN500-2600-2