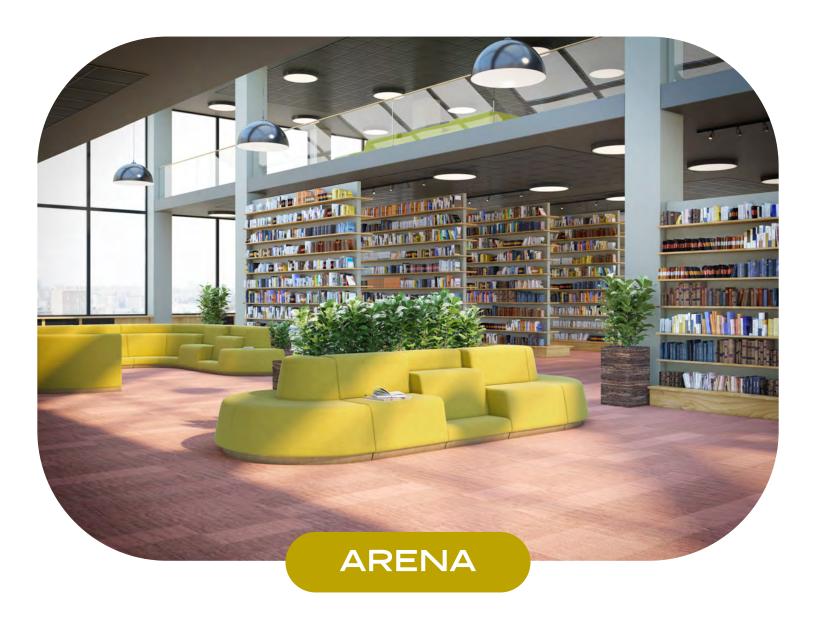

# **ARENA LAYOUTS**

Dimensions: Yardage: Product #:

39"L x 39"D x 36"H 37 yds

Arena Layout D

Dimensions: Yardage: Product #:

225"L x 225"D x 36"H 90.5 yds VEN500-2600-LAYOUTD

VEN500-2600-LAYOUTC

The Arena is a fully upholstered, tiered modular system that can be used as individual components or configured to create informal meeting and gathering spaces.