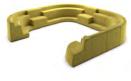

### Arena 2 Step Inside Corner

Dimensions:

Yardage:

Product #:

39"L x 39"D x 36"H SH: 18.5" Front Steps: 2.5 Sides: 2.5

Outside Back: 2.5

VEN500-2600-2IC