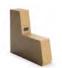

### Arena 2 Step Inside Corner

Dimensions:

Yardage:

Product #:

39"L x 39"D x 36"H SH: 18.5" Front Steps: 2.5 Sides: 2.5

Outside Back: 2.5

VEN500-2600-2IC