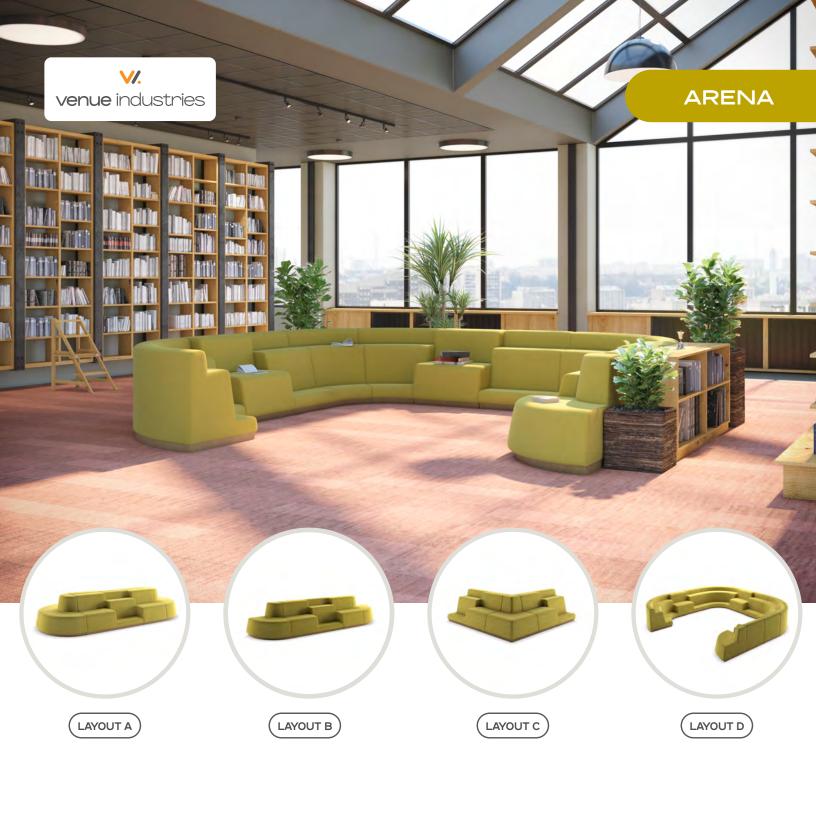

### Arena Outside Ottoman

Dimensions:

SH: 18.5"

Yardage:

Product #:

39"L x 39"D x 18.5"H

Front/Step: 2.5 Sides: 1.5 VEN500-2600-0T

Dimensions: