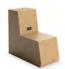

### Arena 3 Step

Dimensions:

Yardage:

Product #:

36"L x 39"D x 36"H First Step: 9.6" Second Step: 26.5"

Second Step: 26.5 Third Step: 36" Front/Steps: 2.5 Sides: 2.5 Outside Back: 1 VEN500-2600-3

Yardage:

Product #:

36"L x 39"D x 36"H SH: 18.5" Front/Steps: 2.5 Sides: 2.5 Outside Back: 1 VEN500-2600-2