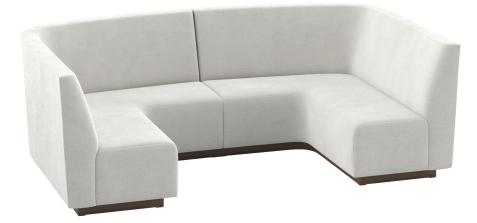

## YUMA

## VEN500-2516-U

The Yuma is a U-Shaped booth with an upholstered seat & inside back, laminate toe kick and full box webbed seat. Available in standard finishes or COM.

| DIMENSIONS | L: 96"           | DETAILS | Seat: Foam over full box with internal webbing           |
|------------|------------------|---------|----------------------------------------------------------|
|            | W: 30"           |         | Seat Foam: Medium Firm – 50lb, 2.5 Density               |
|            | <b>H:</b> 36"    |         | Base / Frame: Laminate, Std. Wilsonart or Formica        |
|            | <b>SH:</b> 17.5" |         | Inside Back: Pull over top and sides, Upholstered Smooth |
|            | COM: 20 yds      |         | Outside Back: Upholstened smooth                         |
|            |                  |         | Legs: Toekick, Laminate or Black ABS                     |