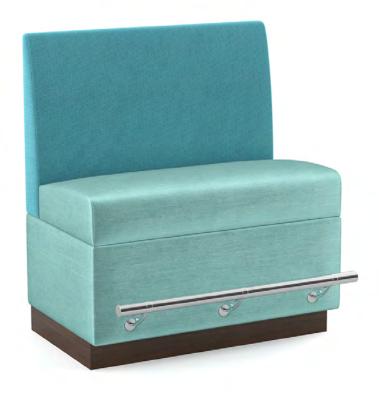

## TUSCUMBIA

## VEN500-2503

The Tuscumbia is a bar height booth or banquette with upholstered inside back and base, ABS toe kick, spring seat and stainless steel foot rail.

Available in standard finishes or COM.

L: 4

DIMENSIONS

L: 48"

**W**: 31"

H: 54"

**SH**: 30"

**COM:** 6.5 yds

DETAILS

Seat: No Sag Spring, Upholstered Smooth Seat Foam: Medium Firm - 50lb, 2.5 Density

Base / Frame: Upholstered Smooth

Inside Back: Pull Over Back, Upholstered Smooth

Outside Back: Upholstered Smooth Legs: Toe Kick, ABS Black or Laminate Bar Rail: 2" Round, Polished Chrome

venue industries