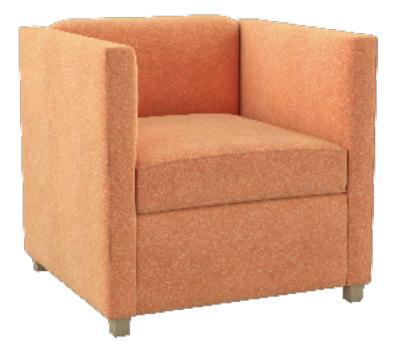

## DAYTON

## VEN500-2266

The Dayton is a fully upholstered lounge chair with a loose seat cushion over a webbed frame. The legs and base are made of wood.

| DIMENSIONS | L: 30"<br>W: 32"<br>H: 32"<br>SH: 19"<br>COM: 8 yds | DETAILS | Seat: 4" Loose Foam Cushion over Webbed Frame<br>Seat Foam: Medium Firm – 50lb, 2.5 Density<br>Base: Upholstered Smooth<br>Inside Back: Hanging Back<br>Outside Back: Upholstered Smooth |
|------------|-----------------------------------------------------|---------|------------------------------------------------------------------------------------------------------------------------------------------------------------------------------------------|
|            |                                                     |         | Legs: Wood, Std. Stain                                                                                                                                                                   |