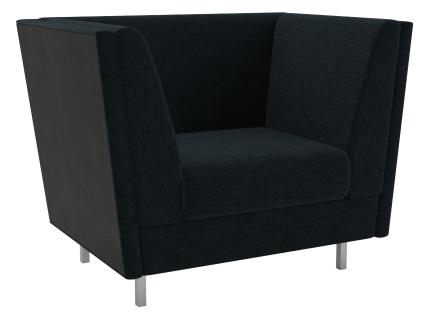

## LEGACY

## VEN500-2250-36

The Legacy is a lounge chair with a laminated or wood veneer outside back & arms. Available in standard finishes or COM.

| DIMENSIONS | L: 38"<br>W: 27"          | DETAILS | Seat: 4" Loose Foam Cushion<br>Seat Foam: 30lb, 2.5 Density with Dacron Wrap |
|------------|---------------------------|---------|------------------------------------------------------------------------------|
|            | <b>H:</b> 32 <sup>*</sup> |         | Base: Upholstered Smooth                                                     |
|            | <b>SH:</b> 18"            |         | Inside Back: Upholstered Smooth                                              |
|            | <b>COM:</b> 8.5 yds       |         | Outside Back: Laminate; Std. Wilsonart or Formica                            |
|            |                           |         | Legs: 1" Square Leg, 5"H; Brushed Steel or Chrome                            |